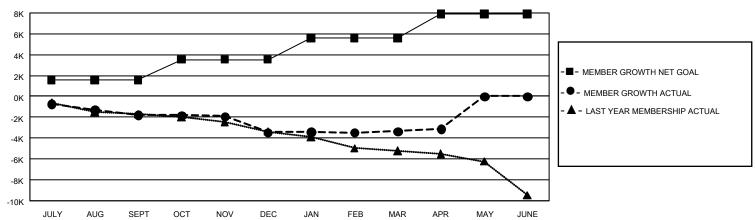

### REPORT DOES NOT INCLUDE CLUBS IN UNDISTRICTED AREAS.

| Clubs                 |               |           |               | Members               |                        |                         |                                                    |
|-----------------------|---------------|-----------|---------------|-----------------------|------------------------|-------------------------|----------------------------------------------------|
| RESULTS FOR 2021-2022 |               |           |               | RESULTS FOR 2021-2022 |                        |                         |                                                    |
| QUARTER               | NEW CLUB GOAL | NEW CLUBS | DROPPED CLUBS | QUARTER MEM           | BER GROWTH NET<br>GOAL | MEMBER GROWTH<br>ACTUAL | DROPPED<br>MEMBERS ACTUAL<br>(including transfers) |
| JULY/AUG/SEPT         | 90            | 11        | 76            | JULY/AUG/SEPT         | 1596                   | 2,460                   | 3,837                                              |
| OCT/NOV/DEC           | 129           | 19        | 51            | OCT/NOV/DEC           | 1935                   | 3,888                   | 5,147                                              |
| JAN/FEB/MAR           | 201           | 18        | 28            | JAN/FEB/MAR           | 2081                   | 4,220                   | 3,689                                              |
| APR/MAY/JUNE          | 228           | 10        | 9             | APR/MAY/JUNE          | 2310                   | 1,537                   | 1,194                                              |

### GOALS AND ACTUAL MEMBERS CUMULATIVE

| DROPPED CLUBS: 164         |                           | 4,158 CLUBS OF 9,185 ADDED 1 OR<br>MORE NEW MEMBERS | GENDER DISTRIBUTION  MALE 172,435 (75.69%)                 |                                            |  |
|----------------------------|---------------------------|-----------------------------------------------------|------------------------------------------------------------|--------------------------------------------|--|
| DROPPED MEMBERS DECEASED   | 2,052                     |                                                     | FEMALE NON BINARY PREFER NOT TO ANSWER                     | 55,359 (24.30%)<br>1 (0.00%)<br>23 (0.01%) |  |
| CLUB CANCELLED OTHER TOTAL | 1,002<br>10,817<br>13,871 | CLICK HERE FOR CUMULATIVE MEMBERSHIP DATA           | TOTAL FAMILY UNIT MEMBE<br>FAMILY MEMBERS PAYING I<br>DUES |                                            |  |