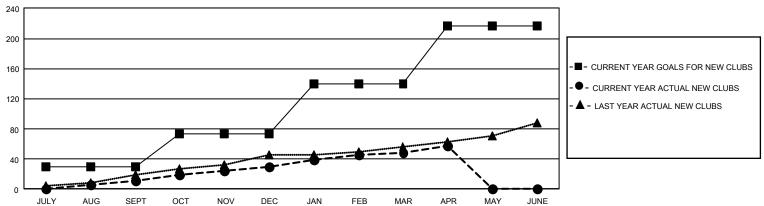

### REPORT DOES NOT INCLUDE CLUBS IN UNDISTRICTED AREAS.

| Clubs                 |               |           |               | Members               |                        |                         |                                                    |
|-----------------------|---------------|-----------|---------------|-----------------------|------------------------|-------------------------|----------------------------------------------------|
| RESULTS FOR 2021-2022 |               |           |               | RESULTS FOR 2021-2022 |                        |                         |                                                    |
| QUARTER               | NEW CLUB GOAL | NEW CLUBS | DROPPED CLUBS | QUARTER MEM           | BER GROWTH NET<br>GOAL | MEMBER GROWTH<br>ACTUAL | DROPPED<br>MEMBERS ACTUAL<br>(including transfers) |
| JULY/AUG/SEPT         | 90            | 11        | 76            | JULY/AUG/SEPT         | 1596                   | 2,460                   | 3,837                                              |
| OCT/NOV/DEC           | 129           | 19        | 51            | OCT/NOV/DEC           | 1935                   | 3,888                   | 5,147                                              |
| JAN/FEB/MAR           | 201           | 18        | 28            | JAN/FEB/MAR           | 2081                   | 4,220                   | 3,689                                              |
| APR/MAY/JUNE          | 228           | 10        | 9             | APR/MAY/JUNE          | 2310                   | 1,537                   | 1,194                                              |

#### GOALS AND ACTUAL NEW CLUBS CUMULATIVE